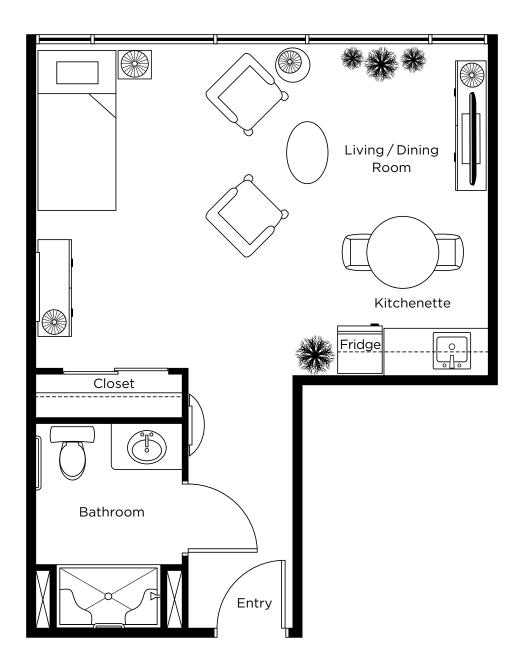

## Suite Plans studio

Archer Studio 366 sq.ft. Suite: 209 Total: 341.6 sq.ft.

Ashbridges Studio 344 sq.ft. Suite: 317 Total: 323.7 sq.ft.

Avon Studio 409 sq.ft. Suite: 316 Total: 374.5 sq.ft.

Beach Studio 431 sq.ft. Suite: 315 Total: 389.6 sq.ft.

Eaton Studio 366 sq.ft. Suite: 205 Total: 361.8 sq.ft.

Elgin Studio 388 sq.ft. Suite: 203 Total: 367 sq.ft.

Franklin Studio 323 sq.ft. Suite: 217 Total: 288.2 sq.ft.

Hanlan Studio 366 sq.ft. Suite: 212 Total: 355.2 sq.ft.

Hudson Studio 377 sq.ft. Suite: 227 Total: 348.8 sq.ft.

Huron Studio 280 sq.ft. Suite: 422 Total: 262.3 sq.ft.

Kensington Studio 398 sq.ft. Suite: 310 Total: 364 sq.ft.

Kingston Studio 441 sq.ft. Suite: 218 Total: 380.5 sq.ft.

Lakeshore Studio 366 sq.ft. Suite: 413 Total: 344.7 sq.ft.

Lawrence Studio 323 sq.ft. Suite: 216 Total: 308.4 sq.ft.)

Maple Studio 366 sq.ft. Suite: 321 Total: 384 sq.ft.

Massey Studio 377 sq.ft. Suite: 227 Total: 348.8 sq.ft.

McKenzie Studio 301 sq.ft. Suite: 229 Total: 291 sq.ft.

Weston Studio 312 sq.ft. Suite: 230 Total: 282.8 sq.ft.

Yonge Studio 398 sq.ft. Suite: 322 Total: 330.9 sq.ft.

York Studio 527 sq.ft. Suite: 208 Total: 507.6 sq.ft.

Yorkville Studio 355 sq.ft. Suite: 314 Total: 274.5 sq.ft.

Simpson Studio 312 sq.ft. Suite: 318 Total: 272.9 sq.ft.

**Trinity** Studio 441 sq.ft. Suite: 228 Total: 386.6 sq.ft.