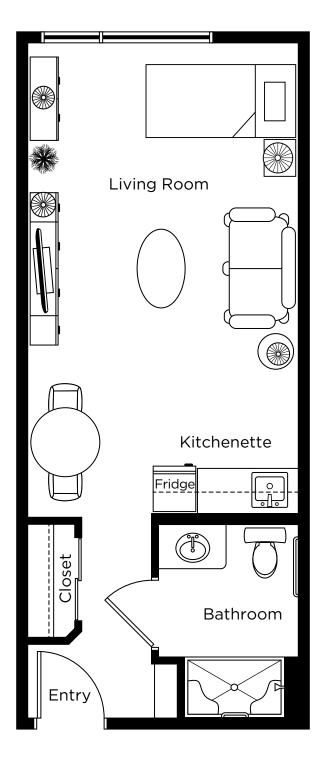

Hudson Studio 377 sq.ft. Suite: 227 Total: 348.8 sq.ft.

Huron Studio 280 sq.ft. Suite: 422 Total: 262.3 sq.ft.

Kensington Studio 398 sq.ft. Suite: 310 Total: 364 sq.ft.

Kingston Studio 441 sq.ft. Suite: 218 Total: 380.5 sq.ft.