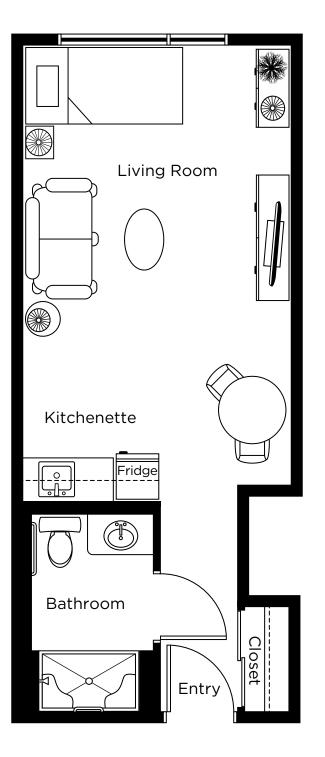

## Suite Plans studio

Archer Studio 366 sq.ft. Suite: 209 Total: 341.6 sq.ft.

Ashbridges Studio 344 sq.ft. Suite: 317 Total: 323.7 sq.ft.

Avon Studio 409 sq.ft. Suite: 316 Total: 374.5 sq.ft.

Beach Studio 431 sq.ft. Suite: 315 Total: 389.6 sq.ft.