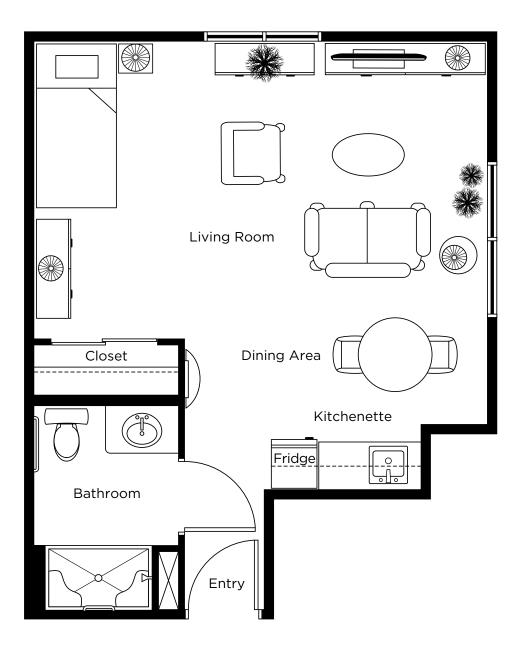

## Suite Plans studio

Archer Studio 366 sq.ft. Suite: 209 Total: 341.6 sq.ft.

Ashbridges Studio 344 sq.ft. Suite: 317 Total: 323.7 sq.ft.

Avon Studio 409 sq.ft. Suite: 316 Total: 374.5 sq.ft.

Beach Studio 431 sq.ft. Suite: 315 Total: 389.6 sq.ft.