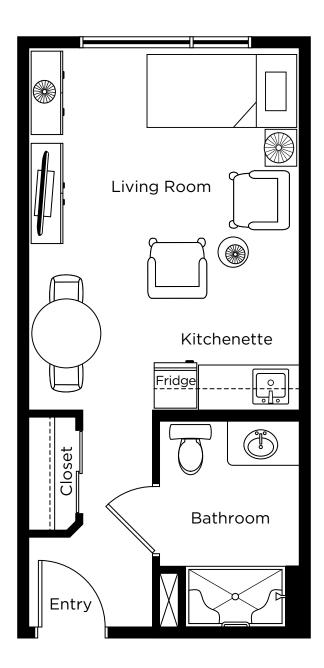

Hudson Studio 377 sq.ft. Suite: 227 Total: 348.8 sq.ft.

Huron Studio 280 sq.ft. Suite: 422 Total: 262.3 sq.ft.

Kensington Studio 398 sq.ft. Suite: 310 Total: 364 sq.ft.

Kingston Studio 441 sq.ft. Suite: 218 Total: 380.5 sq.ft.