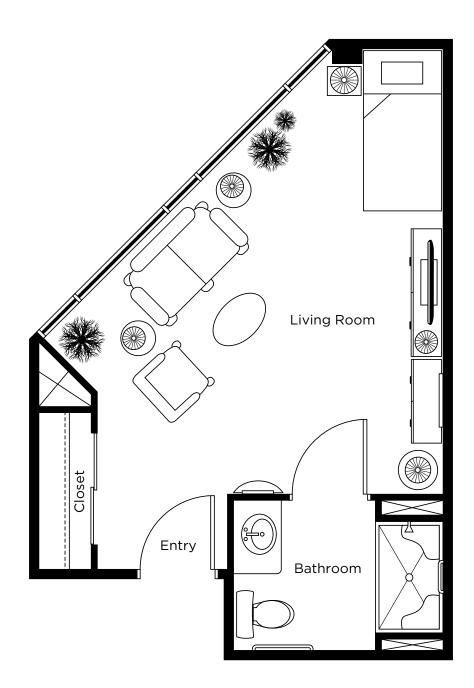

## Suite Plans studio

Archer Studio 366 sq.ft. Suite: 209 Total: 341.6 sq.ft.

Ashbridges Studio 344 sq.ft. Suite: 317 Total: 323.7 sq.ft.

Avon Studio 409 sq.ft. Suite: 316 Total: 374.5 sq.ft.

Beach Studio 431 sq.ft. Suite: 315 Total: 389.6 sq.ft.

Eaton Studio 366 sq.ft. Suite: 205 Total: 361.8 sq.ft.

Elgin Studio 388 sq.ft. Suite: 203 Total: 367 sq.ft.

Franklin Studio 323 sq.ft. Suite: 217 Total: 288.2 sq.ft.

Hanlan Studio 366 sq.ft. Suite: 212 Total: 355.2 sq.ft.

Hudson Studio 377 sq.ft. Suite: 227 Total: 348.8 sq.ft.

Huron Studio 280 sq.ft. Suite: 422 Total: 262.3 sq.ft.

Kensington Studio 398 sq.ft. Suite: 310 Total: 364 sq.ft.

Kingston Studio 441 sq.ft. Suite: 218 Total: 380.5 sq.ft.

Lakeshore Studio 366 sq.ft. Suite: 413 Total: 344.7 sq.ft.

Lawrence Studio 323 sq.ft. Suite: 216 Total: 308.4 sq.ft.)

Maple Studio 366 sq.ft. Suite: 321 Total: 384 sq.ft.

Massey Studio 377 sq.ft. Suite: 227 Total: 348.8 sq.ft.

McKenzie Studio 301 sq.ft. Suite: 229 Total: 291 sq.ft.

Weston Studio 312 sq.ft. Suite: 230 Total: 282.8 sq.ft.

Yonge Studio 398 sq.ft. Suite: 322 Total: 330.9 sq.ft.

York Studio 527 sq.ft. Suite: 208 Total: 507.6 sq.ft.

Yorkville Studio 355 sq.ft. Suite: 314 Total: 274.5 sq.ft.

Simpson Studio 312 sq.ft. Suite: 318 Total: 272.9 sq.ft.

**Trinity** Studio 441 sq.ft. Suite: 228 Total: 386.6 sq.ft.