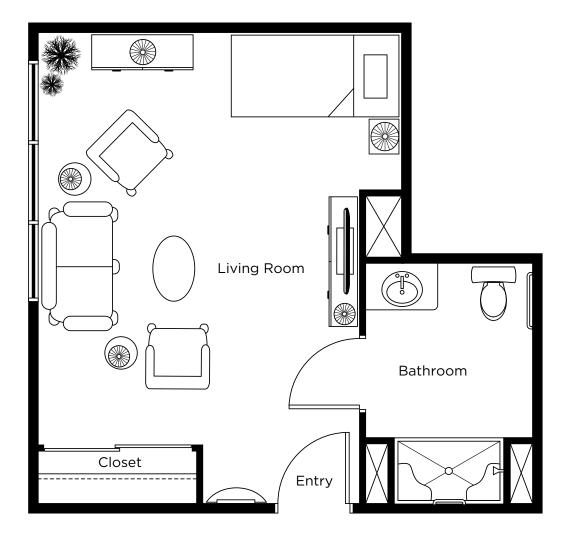

## Suite Plans studio

Archer Studio 366 sq.ft. Suite: 209 Total: 341.6 sq.ft.

Ashbridges Studio 344 sq.ft. Suite: 317 Total: 323.7 sq.ft.

Avon Studio 409 sq.ft. Suite: 316 Total: 374.5 sq.ft.

Beach Studio 431 sq.ft. Suite: 315 Total: 389.6 sq.ft.