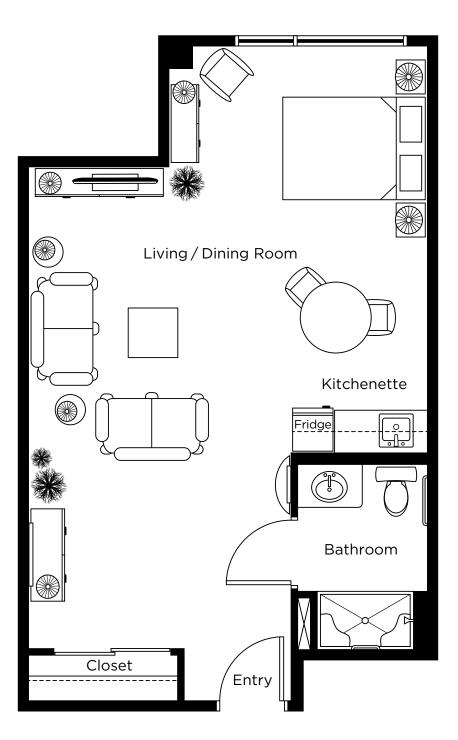

## Suite Plans studio

Archer Studio 366 sq.ft. Suite: 209 Total: 341.6 sq.ft.

Ashbridges Studio 344 sq.ft. Suite: 317 Total: 323.7 sq.ft.

Avon Studio 409 sq.ft. Suite: 316 Total: 374.5 sq.ft.

Beach Studio 431 sq.ft. Suite: 315 Total: 389.6 sq.ft.