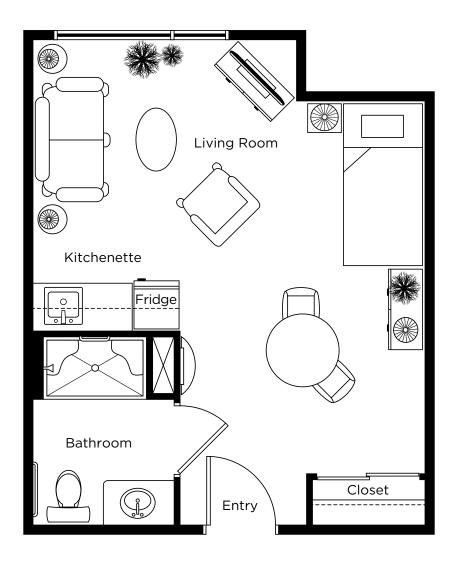

## Suite Plans studio

Archer Studio 366 sq.ft. Suite: 209 Total: 341.6 sq.ft.

Ashbridges Studio 344 sq.ft. Suite: 317 Total: 323.7 sq.ft.

Avon Studio 409 sq.ft. Suite: 316 Total: 374.5 sq.ft.

Beach Studio 431 sq.ft. Suite: 315 Total: 389.6 sq.ft.

Eaton Studio 366 sq.ft. Suite: 205 Total: 361.8 sq.ft.

Elgin Studio 388 sq.ft. Suite: 203 Total: 367 sq.ft.

Franklin Studio 323 sq.ft. Suite: 217 Total: 288.2 sq.ft.

Hanlan Studio 366 sq.ft. Suite: 212 Total: 355.2 sq.ft.

Hudson Studio 377 sq.ft. Suite: 227 Total: 348.8 sq.ft.

Huron Studio 280 sq.ft. Suite: 422 Total: 262.3 sq.ft.

Kensington Studio 398 sq.ft. Suite: 310 Total: 364 sq.ft.

Kingston Studio 441 sq.ft. Suite: 218 Total: 380.5 sq.ft.

Lakeshore Studio 366 sq.ft. Suite: 413 Total: 344.7 sq.ft.

Lawrence Studio 323 sq.ft. Suite: 216 Total: 308.4 sq.ft.)

Maple Studio 366 sq.ft. Suite: 321 Total: 384 sq.ft.

Massey Studio 377 sq.ft. Suite: 227 Total: 348.8 sq.ft.

McKenzie Studio 301 sq.ft. Suite: 229 Total: 291 sq.ft.

Weston Studio 312 sq.ft. Suite: 230 Total: 282.8 sq.ft.

Yonge Studio 398 sq.ft. Suite: 322 Total: 330.9 sq.ft.

York Studio 527 sq.ft. Suite: 208 Total: 507.6 sq.ft.

Yorkville Studio 355 sq.ft. Suite: 314 Total: 274.5 sq.ft.

Simpson Studio 312 sq.ft. Suite: 318 Total: 272.9 sq.ft.

**Trinity** Studio 441 sq.ft. Suite: 228 Total: 386.6 sq.ft.