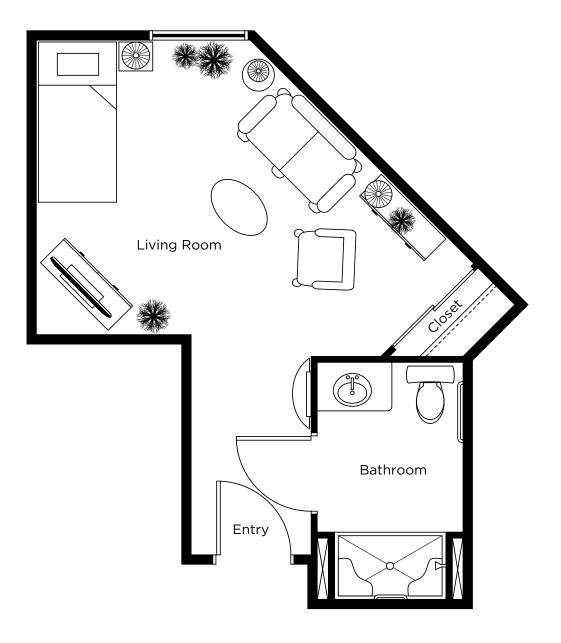

## Suite Plans studio

Archer Studio 366 sq.ft. Suite: 209 Total: 341.6 sq.ft.

Ashbridges Studio 344 sq.ft. Suite: 317 Total: 323.7 sq.ft.

Avon Studio 409 sq.ft. Suite: 316 Total: 374.5 sq.ft.

Beach Studio 431 sq.ft. Suite: 315 Total: 389.6 sq.ft.