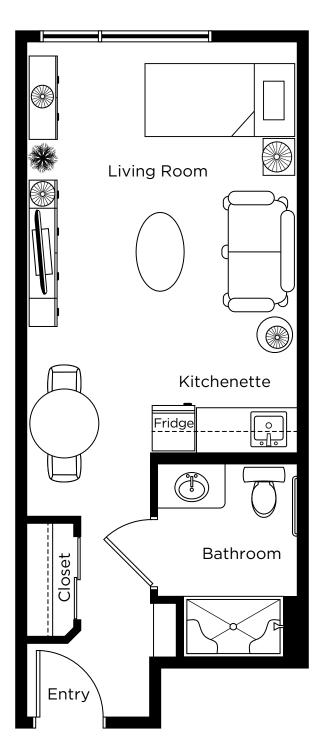

Eaton Studio 366 sq.ft. Suite: 205 Total: 361.8 sq.ft.

Elgin Studio 388 sq.ft. Suite: 203 Total: 367 sq.ft.

Franklin Studio 323 sq.ft. Suite: 217 Total: 288.2 sq.ft.

Hanlan Studio 366 sq.ft. Suite: 212 Total: 355.2 sq.ft.