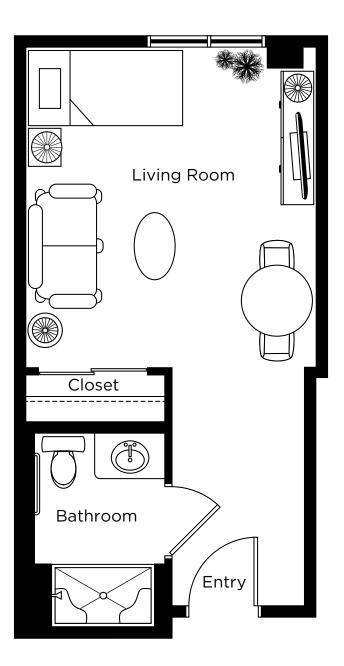

Eaton Studio 366 sq.ft. Suite: 205 Total: 361.8 sq.ft.

Elgin Studio 388 sq.ft. Suite: 203 Total: 367 sq.ft.

Franklin Studio 323 sq.ft. Suite: 217 Total: 288.2 sq.ft.

Hanlan Studio 366 sq.ft. Suite: 212 Total: 355.2 sq.ft.