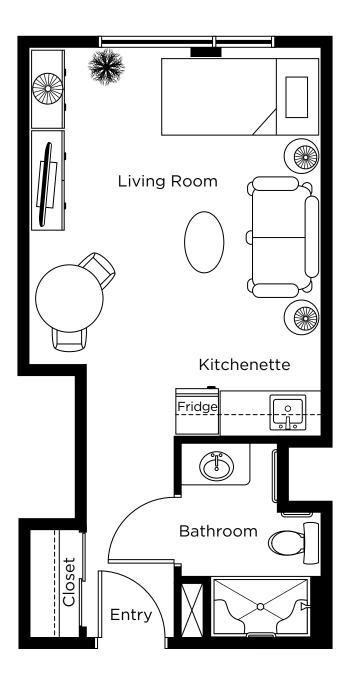

Yorkville Studio 355 sq.ft. Suite: 314 Total: 274.5 sq.ft.

Simpson Studio 312 sq.ft. Suite: 318 Total: 272.9 sq.ft.

**Trinity** Studio 441 sq.ft. Suite: 228 Total: 386.6 sq.ft.