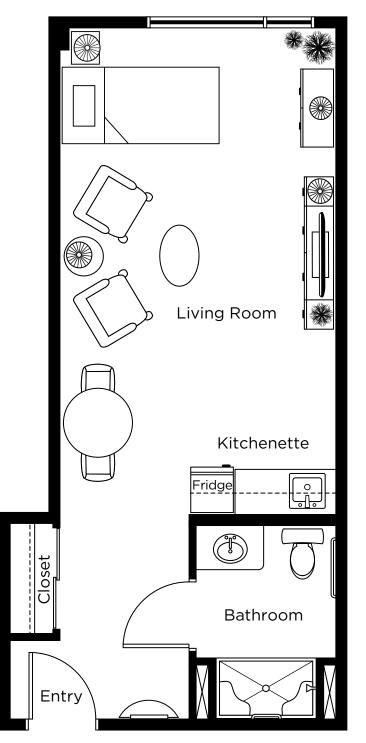

Lakeshore Studio 366 sq.ft. Suite: 413 Total: 344.7 sq.ft.

Lawrence Studio 323 sq.ft. Suite: 216 Total: 308.4 sq.ft.)

Maple Studio 366 sq.ft. Suite: 321 Total: 384 sq.ft.

Massey Studio 377 sq.ft. Suite: 227 Total: 348.8 sq.ft.