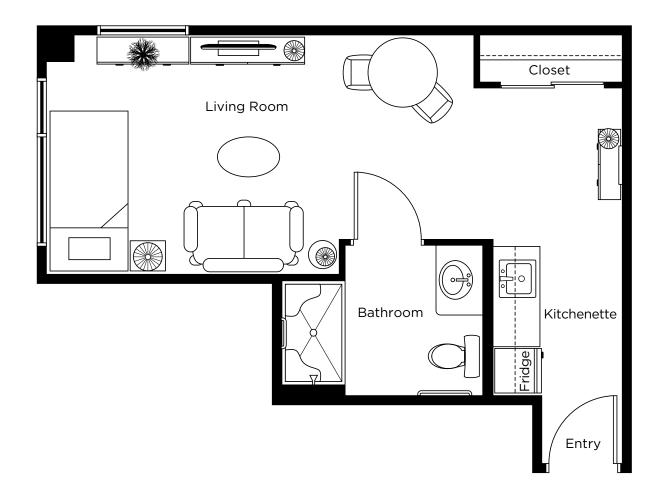

Eaton Studio 366 sq.ft. Suite: 205 Total: 361.8 sq.ft.

Elgin Studio 388 sq.ft. Suite: 203 Total: 367 sq.ft.

Franklin Studio 323 sq.ft. Suite: 217 Total: 288.2 sq.ft.

Hanlan Studio 366 sq.ft. Suite: 212 Total: 355.2 sq.ft.