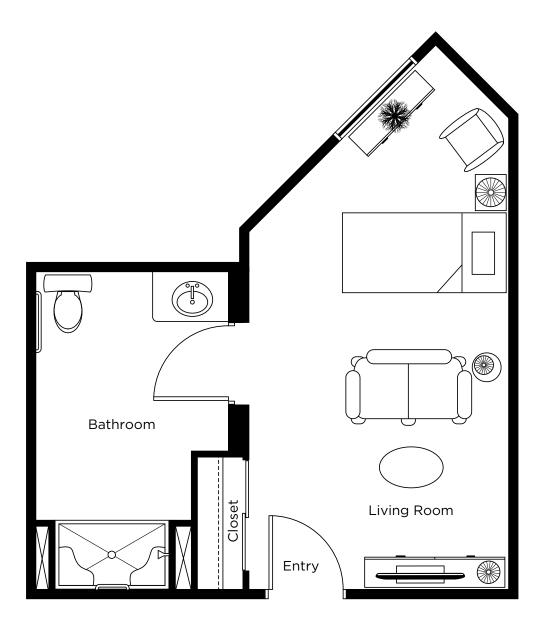

## Suite Plans studio

Archer Studio 366 sq.ft. Suite: 209 Total: 341.6 sq.ft.

Ashbridges Studio 344 sq.ft. Suite: 317 Total: 323.7 sq.ft.

Avon Studio 409 sq.ft. Suite: 316 Total: 374.5 sq.ft.

Beach Studio 431 sq.ft. Suite: 315 Total: 389.6 sq.ft.