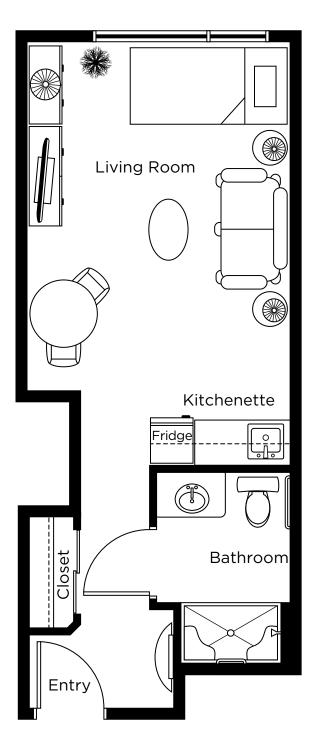

Eaton Studio 366 sq.ft. Suite: 205 Total: 361.8 sq.ft.

Elgin Studio 388 sq.ft. Suite: 203 Total: 367 sq.ft.

Franklin Studio 323 sq.ft. Suite: 217 Total: 288.2 sq.ft.

Hanlan Studio 366 sq.ft. Suite: 212 Total: 355.2 sq.ft.