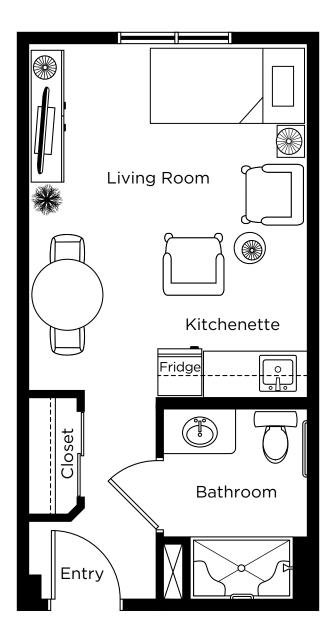

Hudson Studio 377 sq.ft. Suite: 227 Total: 348.8 sq.ft.

Huron Studio 280 sq.ft. Suite: 422 Total: 262.3 sq.ft.

Kensington Studio 398 sq.ft. Suite: 310 Total: 364 sq.ft.

Kingston Studio 441 sq.ft. Suite: 218 Total: 380.5 sq.ft.