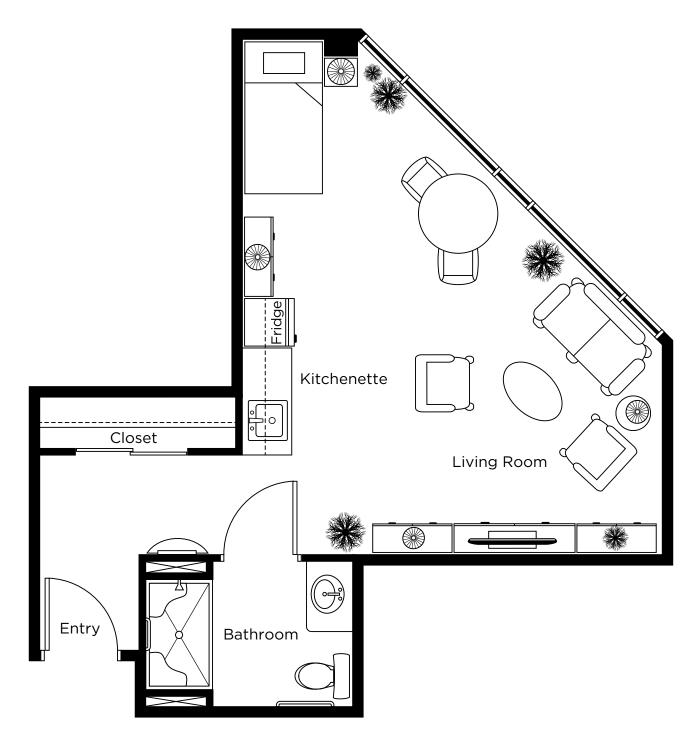

## Suite Plans studio

Archer Studio 366 sq.ft. Suite: 209 Total: 341.6 sq.ft.

Ashbridges Studio 344 sq.ft. Suite: 317 Total: 323.7 sq.ft.

Avon Studio 409 sq.ft. Suite: 316 Total: 374.5 sq.ft.

Beach Studio 431 sq.ft. Suite: 315 Total: 389.6 sq.ft.