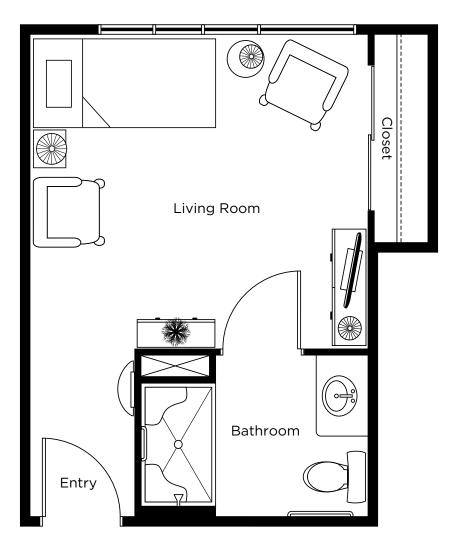

Hudson Studio 377 sq.ft. Suite: 227 Total: 348.8 sq.ft.

Huron Studio 280 sq.ft. Suite: 422 Total: 262.3 sq.ft.

Kensington Studio 398 sq.ft. Suite: 310 Total: 364 sq.ft.

Kingston Studio 441 sq.ft. Suite: 218 Total: 380.5 sq.ft.