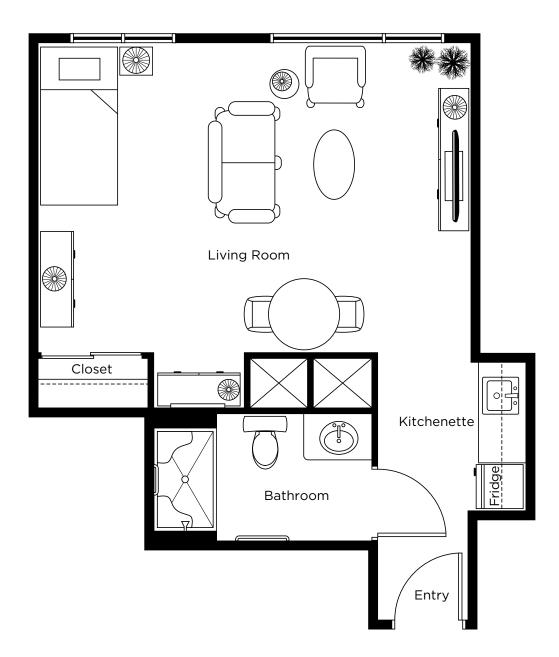

## Suite Plans studio

Archer Studio 366 sq.ft. Suite: 209 Total: 341.6 sq.ft.

Ashbridges Studio 344 sq.ft. Suite: 317 Total: 323.7 sq.ft.

Avon Studio 409 sq.ft. Suite: 316 Total: 374.5 sq.ft.

Beach Studio 431 sq.ft. Suite: 315 Total: 389.6 sq.ft.