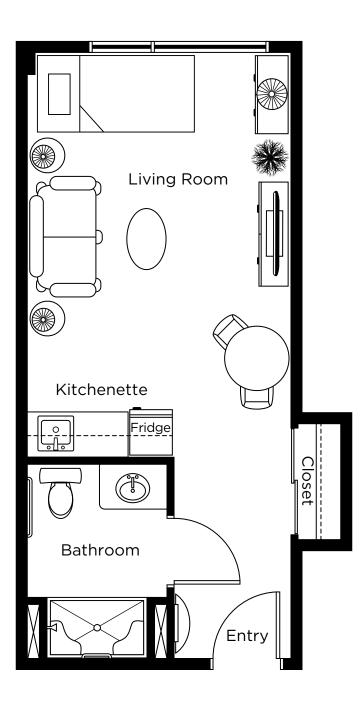

Lakeshore Studio 366 sq.ft. Suite: 413 Total: 344.7 sq.ft.

Lawrence Studio 323 sq.ft. Suite: 216 Total: 308.4 sq.ft.)

Maple Studio 366 sq.ft. Suite: 321 Total: 384 sq.ft.

Massey Studio 377 sq.ft. Suite: 227 Total: 348.8 sq.ft.