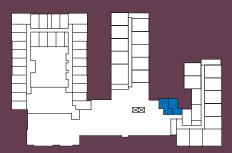

#### **ENTRANCE**

Suites 241, 341

Door and window locations, dimensions and unit size may vary depending on final construction and are shown for information purpose only.