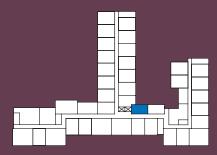

# STUDIO TYPE 4

Main Floor

Second and Third Floors

**S-4** ± 425 sq. ft

Suites 201, 301

Door and window locations, dimensions and unit size may vary depending on final construction and are shown for information purpose only.