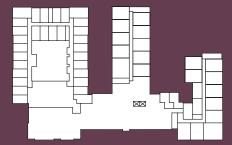

Suite Plans - Studio

making people's lives BETTER®



## STUDIO TYPE 1

**S-1** ± 394 sq. ft

Suites 142



Main Floor



Second and Third Floors







## STUDIO TYPE 2



Main Floor



Second and Third Floors



**S-2** ± 385 sq. ft

Suites 143, 144, 202, 204 302, 304





# STUDIO TYPE 3



Main Floor



Second and Third Floors



#### **ENTRANCE**



Suites 241, 341



Door and window locations, dimensions and unit size may vary depending on final construction and are shown for information purpose only.

# STUDIO TYPE 4



Main Floor



Second and Third Floors





**S-4** ± 425 sq. ft

Suites 201, 301



Door and window locations, dimensions and unit size may vary depending on final construction and are shown for information purpose only.

### STUDIO TYPE 5



Main Floor



Second and Third Floors



**S-5** ± 395 sq. ft

Suites 140, 141