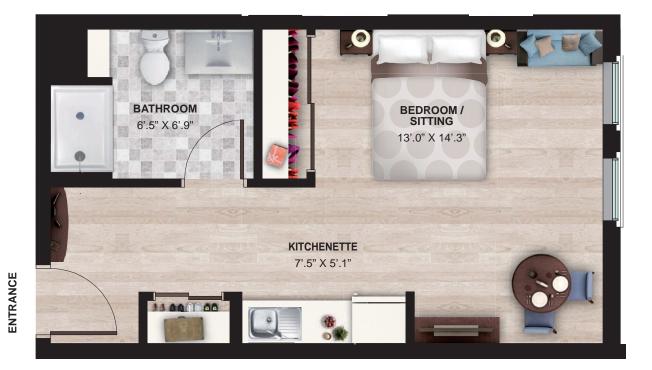

## STUDIO TYPE 2

Main Floor

Second and Third Floors

**S-2** ± 385 sq. ft

Suites 143, 144, 202, 204 302, 304