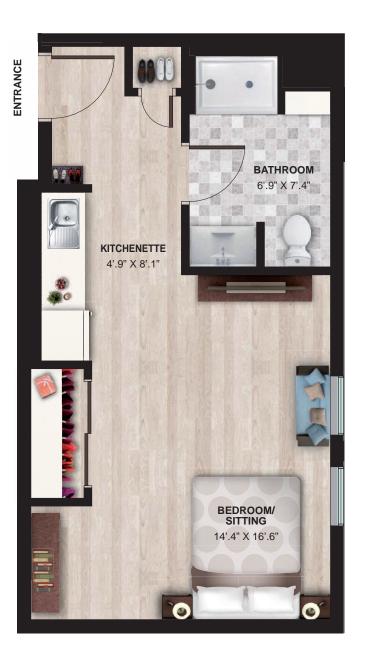

## STUDIO TYPE 1

**S-1** ± 394 sq. ft

Suites 142

Main Floor

Second and Third Floors