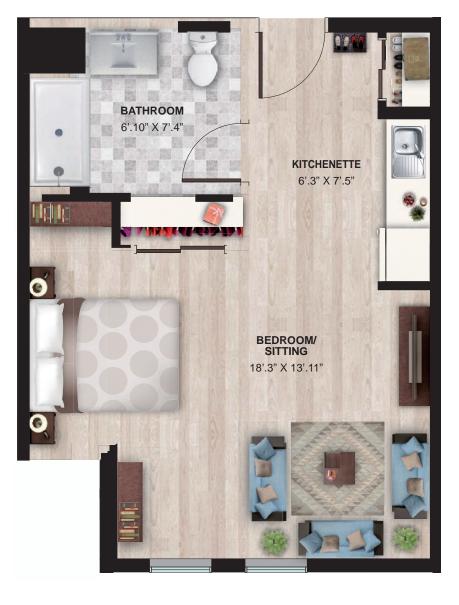

#### **ENTRANCE**

Suites 241, 341

Door and window locations, dimensions and unit size may vary depending on final construction and are shown for information purpose only.