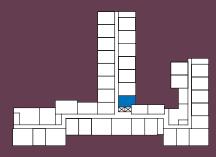

## STUDIO TYPE 1

**S-1** ± 394 sq. ft

Suites 142

Main Floor

Second and Third Floors