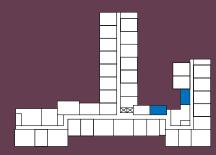

# STUDIO TYPE 3

Main Floor

Second and Third Floors

#### **ENTRANCE**

Suites 241, 341

Door and window locations, dimensions and unit size may vary depending on final construction and are shown for information purpose only.