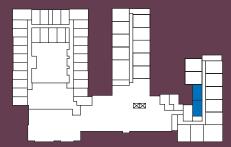

## STUDIO TYPE 1

**S-1** ± 394 sq. ft

Suites 142

Main Floor

Second and Third Floors

## STUDIO TYPE 2

Main Floor

Second and Third Floors

**S-2** ± 385 sq. ft

Suites 143, 144, 202, 204 302, 304