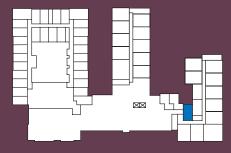

## STUDIO TYPE 2

Main Floor

Second and Third Floors

**S-2** ± 385 sq. ft

Suites 143, 144, 202, 204 302, 304