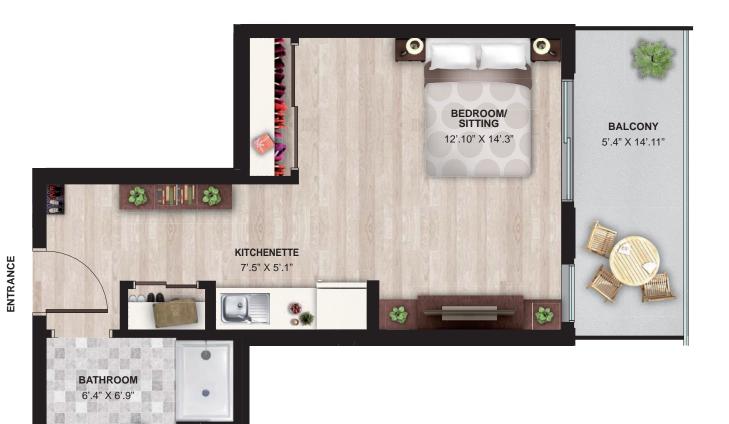

# STUDIO TYPE 4

Main Floor

Second and Third Floors

**S-4** ± 425 sq. ft

Suites 201, 301

Door and window locations, dimensions and unit size may vary depending on final construction and are shown for information purpose only.