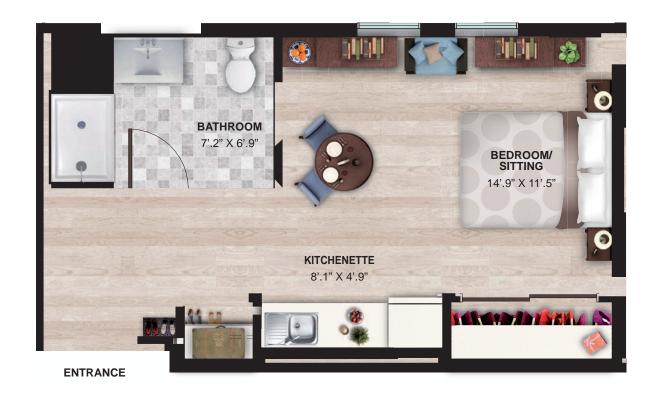

# STUDIO TYPE 4

Main Floor

Second and Third Floors

**S-4** ± 425 sq. ft

Suites 201, 301

Door and window locations, dimensions and unit size may vary depending on final construction and are shown for information purpose only.