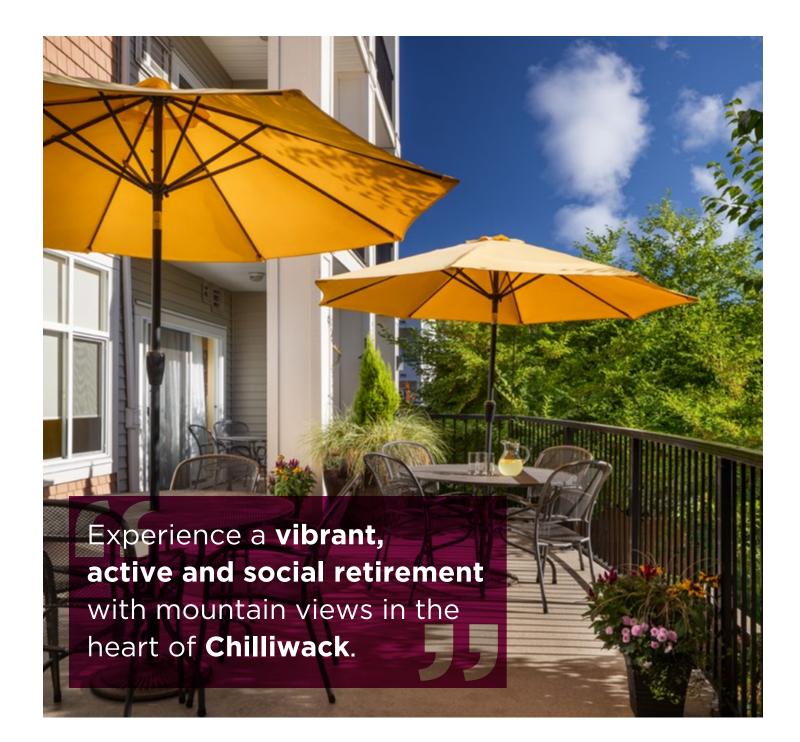

## PART OF OUR LOCAL COMMUNITY SINCE 2006

Chartwell Hampton House is a boutique retirement residence in Chilliwack, ideal for independent seniors desiring an engaging lifestyle. We welcome you to experience the lively atmosphere in our open-concept amenities, all located on our main floor. Our suites come in cozy one- and two-bedroom layouts, and include full kitchens or kitchenettes, patios, or balconies overlooking memorable mountain views. Our resident community is vibrant, inclusive, and engaged, and you'll often see them enjoying weekly themed activities and our famous Rhythm N' Moves exercise program. Locally, a major revitalization has swept through the city of Chilliwack, including new shops and restaurants. Here, you can re-discover your community and its new offerings, or re-visit local staples such as Leisure Landing. Townsend Park is just next door, and you won't want to miss out on the gorgeous views of Mt. Cheam. Chilliwack Hospital is also within walking distance.