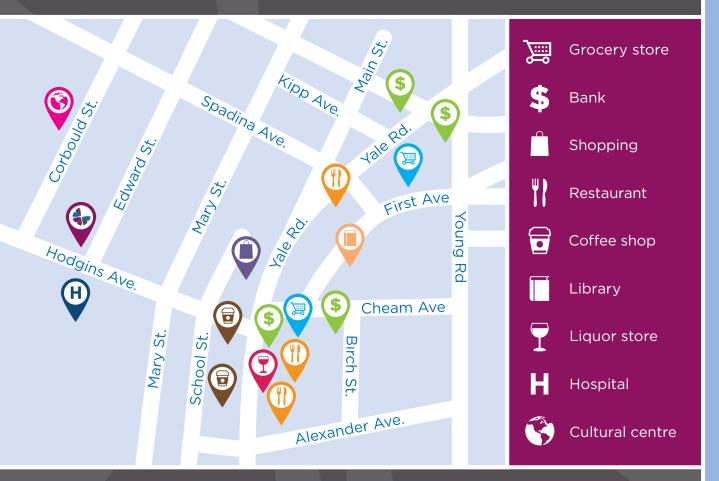

## PART OF OUR LOCAL COMMUNITY SINCE 2006

Chartwell Hampton House is a boutique retirement residence in Chilliwack, ideal for independent seniors desiring an engaging lifestyle. We welcome you to experience the lively atmosphere in our open-concept amenities, all located on our main floor. Our suites come in cozy one- and two-bedroom layouts, and include full kitchens or kitchenettes, patios, or balconies overlooking memorable mountain views. Our resident community is vibrant, inclusive, and engaged, and you'll often see them enjoying weekly themed activities and our famous Rhythm N' Moves exercise program. Locally, a major revitalization has swept through the city of Chilliwack, including new shops and restaurants. Here, you can re-discover your community and its new offerings, or re-visit local staples such as Leisure Landing. Townsend Park is just next door, and you won't want to miss out on the gorgeous views of Mt. Cheam. Chilliwack Hospital is also within walking distance.

#### IN THE NEIGHBOURHOOD

| <ul> <li>Grocery s</li> </ul> | stores |
|-------------------------------|--------|
|-------------------------------|--------|

- Pharmacies
- Shopping

#### **ACTIVITIES**

- Social and recreational programs
- Exercise

Restaurants

Medical clinics

Hospital

- Banks
- Transit
- Coffee shops

**DINING SERVICES** 

LiveNow program